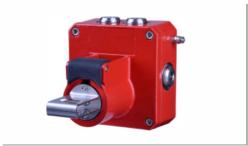

## DUAL ACTION EXD

| Power:      | potential free contact |
|-------------|------------------------|
| Sensor:     | manual two-way         |
| Protection: | IP 66                  |
| Aprovals:   | SIL2, ATEX Exd         |
| Interfaces: | NC/NO contact          |
| Waranty:    | 2 years                |