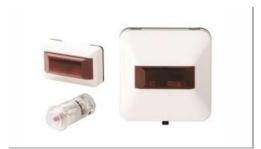

# ALARM INDICATORS

The alarm indicator is connected in parallel to automatic fire detectors in order to indicate quickly the source of an alarm signal from detectors that are not easily accessible or visible. The alarm indicator lights up as soon as a connected fire detector gives an alarm.