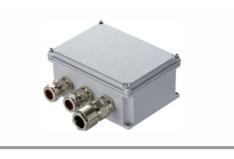

# JUNCTION BOXES Ex

Dimensions: Equipped: Protection: Aprovals: Cable inputs: Waranty: 200x200 to 600x400mm Cable Glands, terminals IP 54 to IP68 ATEX Exe up to 25 2 years