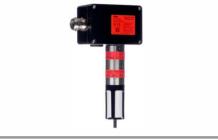

#### POINT GAS DETECTORS

The Dräger PIR 3000 is an explosion proof infrared gas detector for continuous monitoring of combustible gases and vapors. Based on a stainless steel SS 316 enclosure as well as on a good measuring performance, this transmitter offers an excellent price-performance-ratio

#### INTELLIGENT DETECTORS

The Dräger PIR 7000 is an explosion-proof point gas detection transmitter that uses infrared (IR) technology to continuously monitor hydrocarbon gases in %LEL or ppm. This detector is built for the harshest industrial environments, including offshore installations.