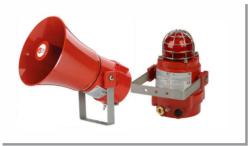

## ATEX APPROVED

The E2S hazardous location audible signaling range features SIL1 and SIL2 compliant alarm horn sounders available in marine grade aluminium, GRP or 316 stainless steel enclosures. Approved to UL, IECEx and ATEX standards. Browse the category to find more information.

### SIL 2 CERTIFIED

The minialarm sounders are certified intrinsically safe sounders which produce loud warning signal in hazardous area. Forty-nine first stage alarm sounds can be selected by internal switches and each one can be externally changed to a second or third stage alarm sound.