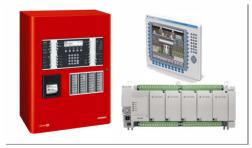

#### **CENTRAL ELECTRIC F&G PANEL**

Modern fire protection systems offer a wide range of sophisticated functions. Whether the functions can be controlled effectively and all operational information is easily accessible even in emergency situations is a decisive factor. Our portfolio includes fire panels for applications of all sizes.

#### **INIM FIRE AND GAS**

The earlier a fire risk is detected, the better the appropriate measures can be taken to guide people out of harm's way and limit damages. This is why our fire and gas systems rely on innovative multi-sensor technology to identify dangerous situations as quickly and reliably as possible.