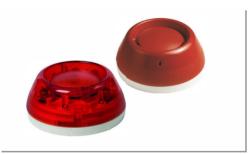

# ALARM INDICATORS

The alarm indicator is connected in parallel to automatic fire detectors in order to indicate quickly the source of an alarm signal from detectors that are not easily accessible or visible. The alarm indicator lights up as soon as a connected fire detector gives an alarm.