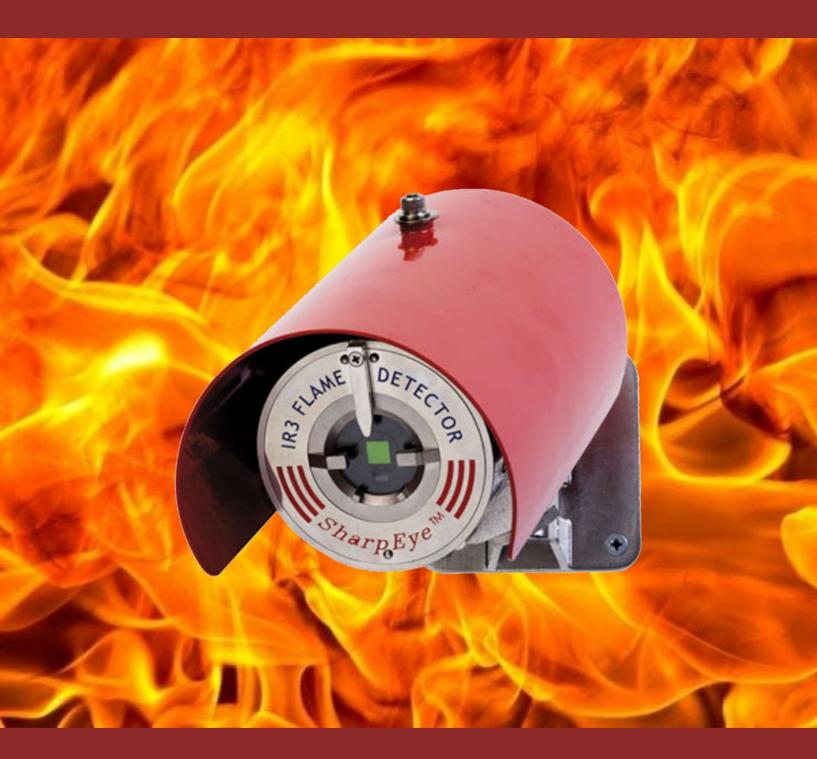

#### IR FLAMABLE GAS DETECTOR

The Dräger Pulsar 7000 Series are stationary open path gas detectors. They detect explosive hydrocarbons in gases. The robust design and the extremely rapid response of the sensor make the Dräger Pulsar 7000 Series a dependable solution for your requirements.