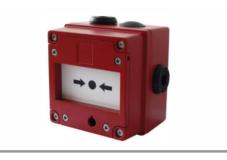

## BREAKGLASS EXI

| Power:      | potential free contact |
|-------------|------------------------|
| Sensor:     | manual breakglass      |
| Protection: | IP 66                  |
| Aprovals:   | SIL 2, ATEX Exi        |
| Interfaces: | NC/NO contact          |
| Waranty:    | 2 years                |
|             |                        |

## BREAKGLASS EXD

| Power:      | potential free contact |
|-------------|------------------------|
| Sensor:     | manual breakglass      |
| Protection: | IP 66                  |
| Aprovals:   | SIL2, ATEX Exd         |
| Interfaces: | NC/NO contact          |
| Waranty:    | 2 years                |

## PUSHBUTTON EXD

| Power:      | potential free contact |
|-------------|------------------------|
| Sensor:     | manual switch          |
| Protection: | IP 66                  |
| Aprovals:   | SIL2, ATEX Exd         |
| Interfaces: | NC/NO contact          |
| Waranty:    | 2 years                |

## PULLSTATION EXD

| Power:      | potential free contact |
|-------------|------------------------|
| Sensor:     | manual push-pull       |
| Protection: | IP 66                  |
| Aprovals:   | SIL2, ATEX Exd         |
| Interfaces: | NC/NO contact          |
| Waranty:    | 2 years                |

## DUAL ACTION EXD

| Power:      | potential free contact |
|-------------|------------------------|
| Sensor:     | manual two-way         |
| Protection: | IP 66                  |
| Aprovals:   | SIL2, ATEX Exd         |
| Interfaces: | NC/NO contact          |
| Waranty:    | 2 years                |