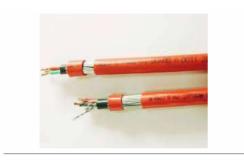

# **SPECIAL CABLES**

| Туре:        | Fire and Gas cables        |
|--------------|----------------------------|
| Color:       | Red, black                 |
| Wires:       | Pairs, Triples, on request |
| Cable Armor: | SWA, non-armored           |
| Aprovals:    | IEC 60332, E30/90          |
| Waranty:     | 2 years                    |