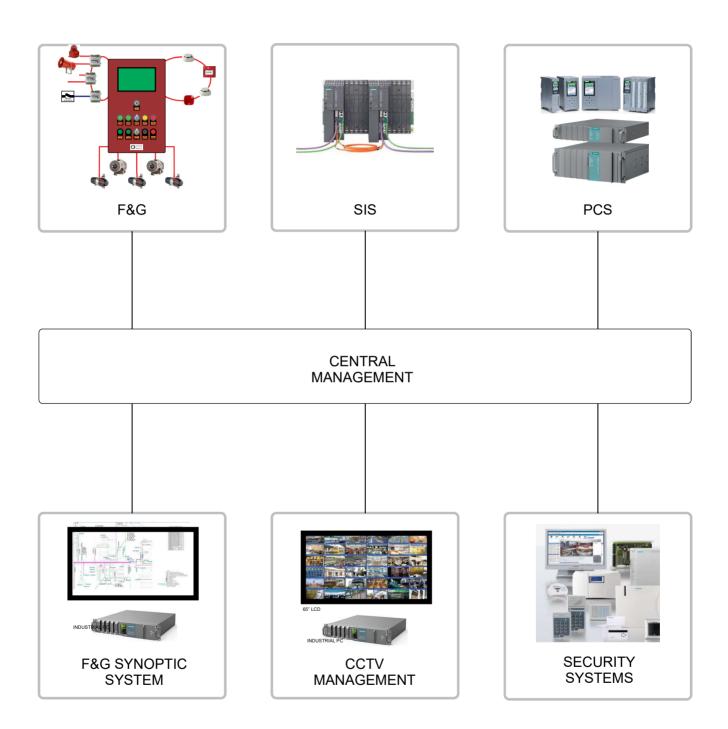

d Gas Block Diagram         | BLD |
| Cable Routes and Cable Tray Layout | CTL |
| Bill of Quantities                 | BOQ |
| Cable List                         | CBL |
|                                    |     |

# INSTALLATION

Site assessment according to documentation Cable tray construction Cable Pulling Field Devices Deployment Fire and Gas Panel Installation System Wiring

# COMMISSIONING

Cable Test (continuity and insulation) Wire Connection and Checks Loop Checks Control Panel Programming Startup and Troubleshooting Site Acceptance Test (with end-customer)SAT

# MAINTENANCE

Preventive Maintenance Predictive Maintenance Corrective Maintenance Scheduled Routine Maintenance Emergency On Call Maintenance







Gas/Flame Detectors



# Fire and Gas

## **3RD PARTY INTEGRATION**





### PARTNERS





OMV Petrom SA is a Romanian oil company, the largest corporation in Romania and the biggest gas and oil producer in Eastern Europe



ABM is a specialized group of companies in the field of industrial security and electrical works, with over 25 years of experience.



Armax Gaz is the national leader in the production of equipment and machinery for the gas and oil industry.



Dräger is an international leader in the fields of medical technology and protection. Since 1889, Dräger products have been protecting, supporting, and saving lives..



Emerson is a global force in technology, software, and engineering that drives innovation to make the world healthier, safer, smarter, and more sustainable.



Since 1993, our objective has remained the same: to develop partners