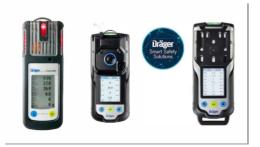

### PORTABLE GAS DETECTORS

The new generation of multi-gas detectors are ideal for personal protection, area monitoring, confined space entry (CSE) and safety measurements of shafts, channels or tanks. They deliver reliable measurements with extremely low operating costs.