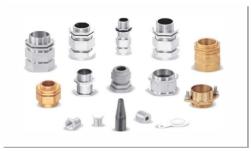

# **CABLE GLANDS**

| Туре:        | Fire and Gas cable glands |
|--------------|---------------------------|
| Material:    | Brass, nikel plated brass |
| Size:        | M16 to M63                |
| Cable Armor: | SWA or non-armored        |
| Aprovals:    | ATEX Exd                  |
| Waranty:     | 2 years                   |