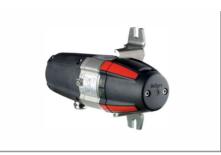

#### IR FLAMABLE GAS DETECTOR

The Dräger Pulsar 7000 Series are stationary open path gas detectors. They detect explosive hydrocarbons in gases. The robust design and the extremely rapid response of the sensor make the Dräger Pulsar 7000 Series a dependable solution for your requirements.

### OPEN PATH GAS DETECTOR

The Rosemount 935 Open Path Combustible Gas Detector provides continuous monitoring for hydrocarbon gases, even in harsh environments where dust, fog, rain, snow or vibration can cause a high amounts of obscuration.