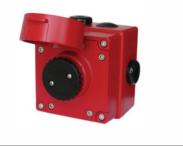

## PUSHBUTTON EXD

| Power:      | potential free contact |
|-------------|------------------------|
| Sensor:     | manual switch          |
| Protection: | IP 66                  |
| Aprovals:   | SIL2, ATEX Exd         |
| Interfaces: | NC/NO contact          |
| Waranty:    | 2 years                |