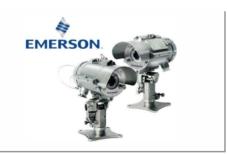

### OPEN PATH GAS DETECTOR

The Rosemount 935 Open Path Combustible Gas Detector provides continuous monitoring for hydrocarbon gases, even in harsh environments where dust, fog, rain, snow or vibration can cause a high amounts of obscuration.