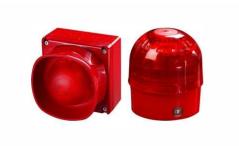

## OUTDOOR DEVICES

The Discovery Open-Area Sounder Visual Indicator makes full use of the Discovery protocol and has been designed for use in indoor and open areas. When the fire system is being commissioned a 'Magnetic Wand' can be used to adjust and test each sounder locally.

# **INDOOR DEVICES**

To effectively guide people to safety in case of an emergency, fire alarm devices in public and commercial buildings must be carefully matched. Lay the foundation for reliable alarming and evacuation of buildings with our extensive portfolio of addressable sounders and beacons.