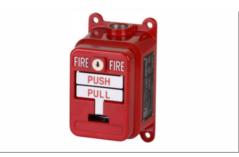

## PULLSTATION EXD

| Power:      | potential free contact |
|-------------|------------------------|
| Sensor:     | manual push-pull       |
| Protection: | IP 66                  |
| Aprovals:   | SIL2, ATEX Exd         |
| Interfaces: | NC/NO contact          |
| Waranty:    | 2 years                |