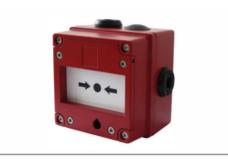

## BREAKGLASS EXD

| Power:      | potential free contact |
|-------------|------------------------|
| Sensor:     | manual breakglass      |
| Protection: | IP 66                  |
| Aprovals:   | SIL2, ATEX Exd         |
| Interfaces: | NC/NO contact          |
| Waranty:    | 2 years                |