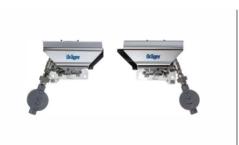

#### POINT GAS DETECTORS

The Dräger PIR 3000 is an explosion proof infrared gas detector for continuous monitoring of combustible gases and vapors. Based on a stainless steel SS 316 enclosure as well as on a good measuring performance, this transmitter offers an excellent price-performance-ratio

#### INTELLIGENT DETECTORS

The Dräger PIR 7000 is an explosion-proof point gas detection transmitter that uses infrared (IR) technology to continuously monitor hydrocarbon gases in %LEL or ppm. This detector is built for the harshest industrial environments, including offshore installations.