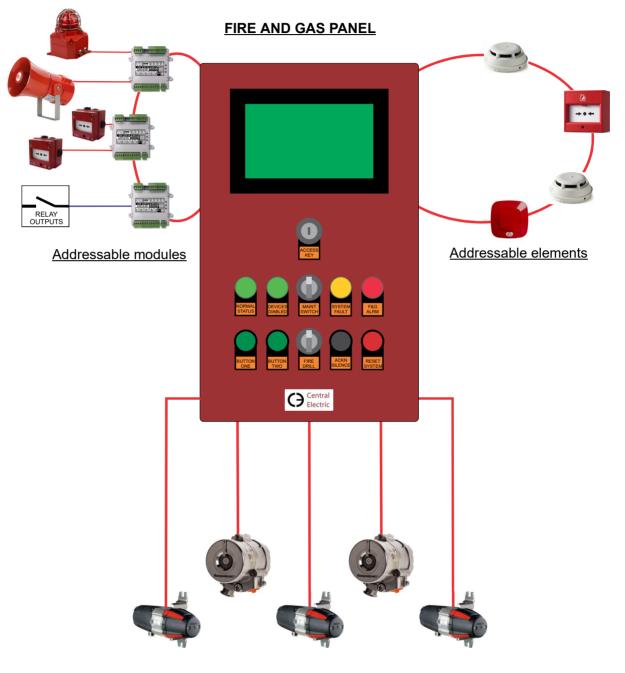

#### **CENTRAL ELECTRIC F&G PANEL**

Modern fire protection systems offer a wide range of sophisticated functions. Whether the functions can be controlled effectively and all operational information is easily accessible even in emergency situations is a decisive factor. Our portfolio includes fire panels for applications of all sizes.

#### **INIM FIRE AND GAS**

The earlier a fire risk is detected, the better the appropriate measures can be taken to guide people out of harm's way and limit damages. This is why our fire and gas systems rely on innovative multi-sensor technology to identify dangerous situations as quickly and reliably as possible.

#### SCHRACK FIRE PANEL

Safety is a valuable asset. At Schrack Seconet, we have made it our duty to develop systems and solutions for people to increase their safety, thereby making the world a safer place. Our products represent the highest level of technology, are easy to operate and help build confidence.