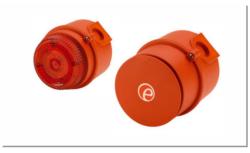

### SIL 2 CERTIFIED

The minialarm sounders are certified intrinsically safe sounders which produce loud warning signal in hazardous area. Forty-nine first stage alarm sounds can be selected by internal switches and each one can be externally changed to a second or third stage alarm sound.